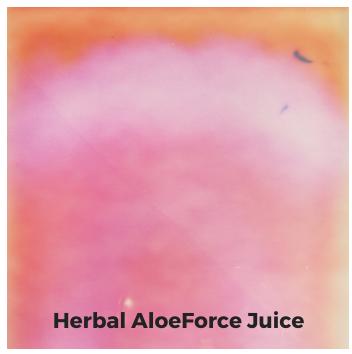

Kirlian photos are 'Energy', Aura Photos that display 'Energy' in the form of light. The colors of light correspond to the various, energetic, vibrational frequencies.

Herbal Answers RAW-PURIFIED<sup>TM</sup> Life-Force-Full AloeForce: Completely purified yet unbroken-by-processing, contains & delivers the Highest Healing Frequencies (including gold, white, violet & pink light)!

RAW-PURIFIED™ 100% RAW Aloe leaves, purified without heat, are Whole, Unbroken & Life-Force-Full!

Distilled (boiled off waters) = no polysaccharides, no enzymes or solids, no aloin, no 'Aloe' = purified, distilled Aloe water. Has the light frequencies of pure water!