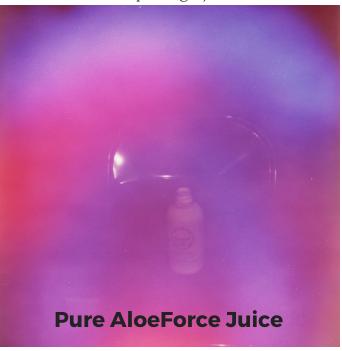

Kirlian photos are 'Energy', Aura Photos that display 'Energy' in the form of light. The colors of light correspond to the various, energetic, vibrational frequencies.

Herbal Answers RAW-PURIFIED<sup>TM</sup> Life-Force-Full AloeForce: Completely purified yet unbroken-by-processing, contains & delivers the Highest Healing Frequencies (including gold, white, violet & pink light)!

RAW-PURIFIED™ 100% RAW Aloe leaves, purified without heat, are Whole, Unbroken & Life-Force-Full!

Distilled (boiled off waters) = no polysaccharides, no enzymes or solids, no aloin, no 'Aloe' = purified, distilled Aloe water. Has the light frequencies of pure water!