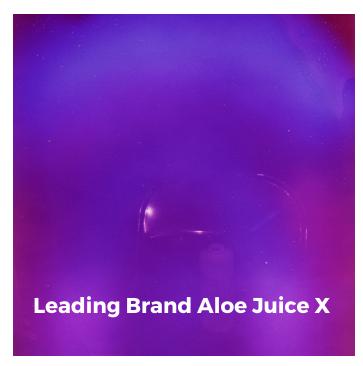

Traditional "Cold Processed" Aloe is still flash heated, breaking down Aloe's Life-Force-Full (Light-Source-Full) structures. Remaining small amounts of Aloin (laxatives, toxins) further suppress Aloe's healing 'Light/Energy.'